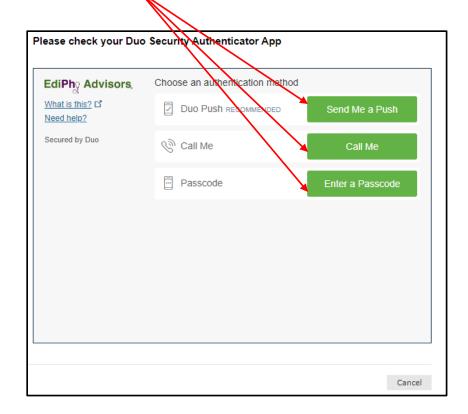

Updated: 8/1/2024

6. If you chose the security question option, answer both security questions and enter the characters provided.

Updated: 8/1/2024

6a. If you chose the DUO Security option, please choose your DUO option to continue: