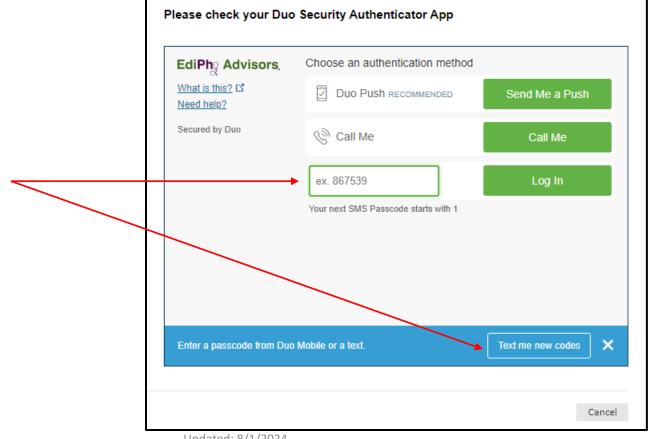

6b. You may need to click Text me new codes to receive SMS codes.

Updated: 8/1/2024

7. Next, you will enter your new password, following the password criteria provided, then enter the characters provided in the empty box beneath them, then click the Reset Password.