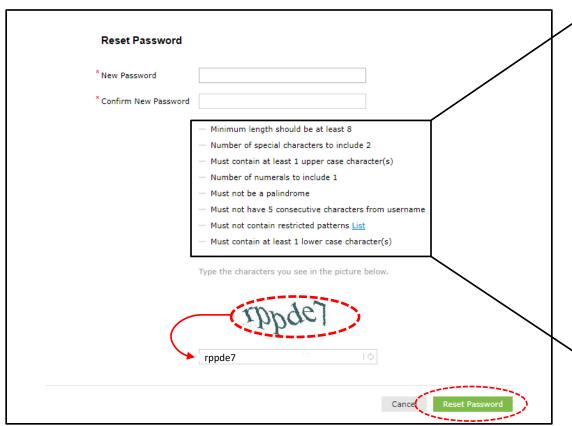

6b. You may need to click Text me new codes to receive SMS codes.

Updated: 8/1/2024

7. Next, you will enter your new password, following the password criteria provided, then enter the characters provided in the empty box beneath them, then click the Reset Password.

- Minimum length should be at least 8
- Number of special characters to include 2
- Must contain at least 1 upper case character(s)
- Number of numerals to include 1
- Must not be a palindrome
- Must not have 5 consecutive characters from username
- Must not contain restricted patterns <u>List</u>
- Must contain at least 1 lower case character(s)