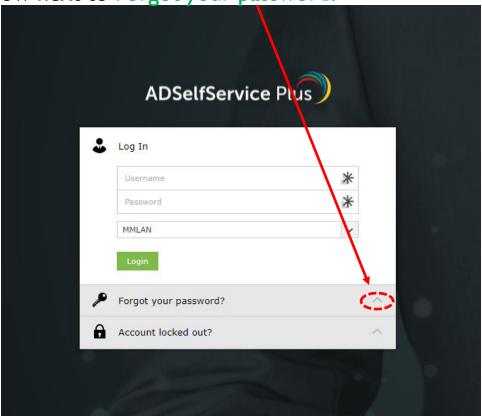

3. At the ADSelfService Plus website, click the drop-down arrow next to Forgot your password?

4. Enter your username only (this will be a one-word combination of your first initial and last name i.e.: John Smith= jsmith), leave the domain dropdown as "MMLAN", and click Continue.