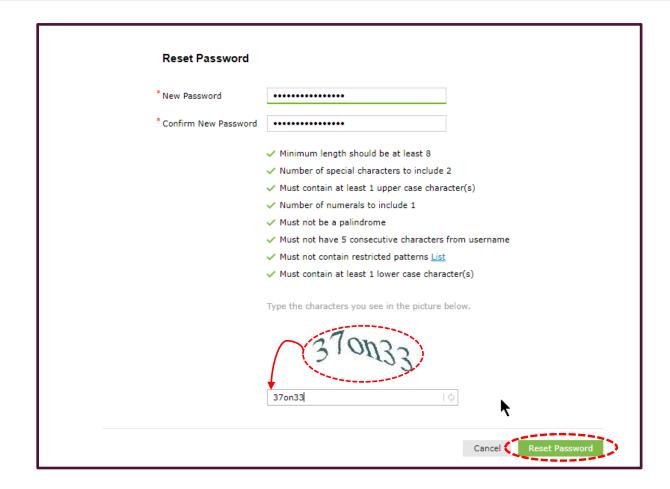

- Minimum length should be at least 8
- Number of special characters to include 2
- Must contain at least 1 upper case character(s)
- Number of numerals to include 1
- Must not be a palindrome
- Must not have 5 consecutive characters from username
- Must not contain restricted patterns <u>List</u>
- Must contain at least 1 lower case character(s)

8. Once you have entered a new password, and entered the characters in the box, click Reset Password.

10. Once your password has been successfully reset, you should receive the following message:

If you're still experiencing issues after trying the provided solution, please contact our Help Desk for further assistance: