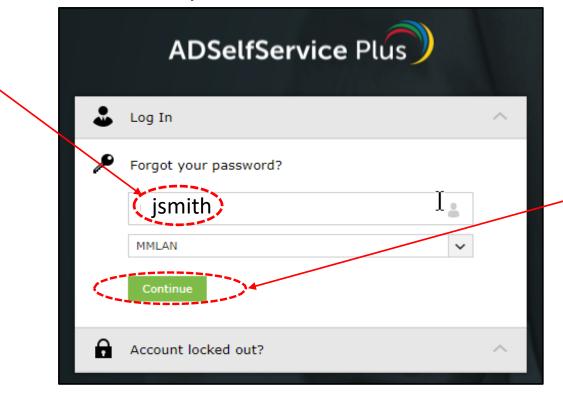

3. At the ADSelfService Plus website, click the drop-down arrow next to Forgot your password?

4. Enter your username only (this will be a one-word combination of your first initial and last name i.e.: John Smith= jsmith), leave the domain dropdown as "MMLAN", and click Continue.