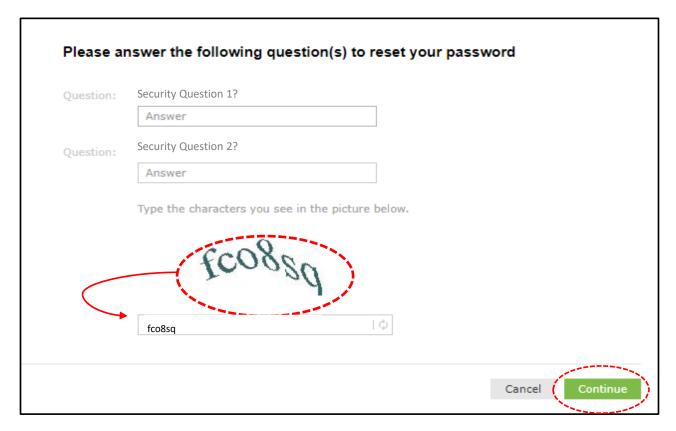

5. Next, you will be taken to a security page with two options: Security Questions or Duo Security. You may choose either option, but you must enter the characters in the box as requested before clicking Continue.

Updated: 8/1/2024

6. If you chose the security question option, answer both security questions and enter the characters provided.

Updated: 8/1/2024

6a. If you chose the DUO Security option, please choose your DUO option to continue: