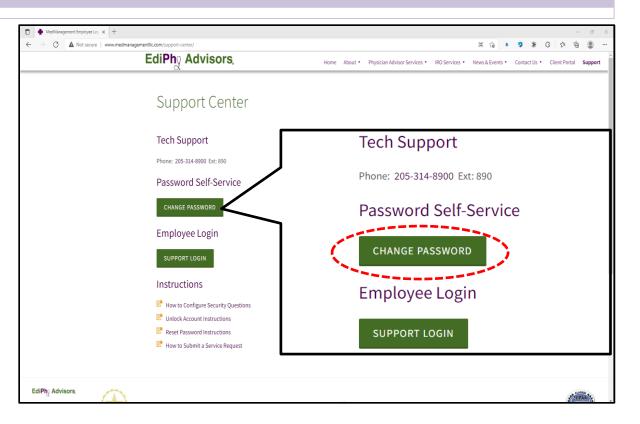

# EDIPHY ADVISORS

- I. Click the below link to access the EdiPhy Support Page: <a href="https://www.ediphy.com/support">https://www.ediphy.com/support</a>
  - la. If you are not able to access this link successfully, you may also open a web browser and go to Ediphy.com, hover over Support at the top right, and click Employee Support.
- 2. Click on the Green Change password button and it will take you to the ADSelfService Plus site.